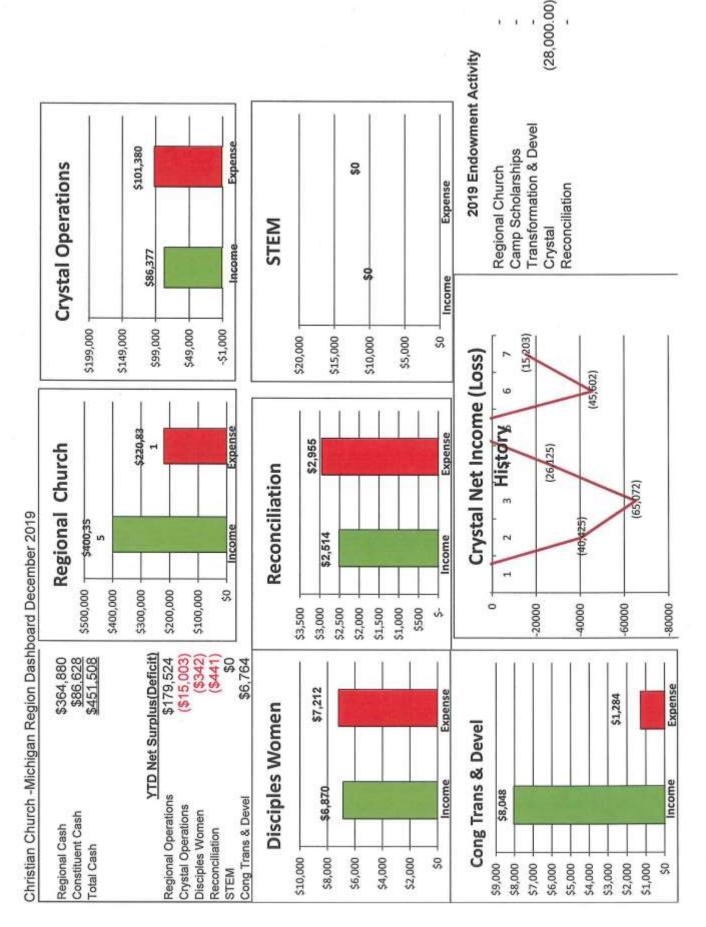

#### 2019 Financial Results

Summary financial statements for the Regional Church and Crystal follow. These are the two most active funds; other funds have very limited activity. Details of all funds follow the summary report.

|                            |            | Christian          | Church Michig  | gan Region                                                           |
|----------------------------|------------|--------------------|----------------|----------------------------------------------------------------------|
|                            | 8          | udget Report & Pri | or Year Compar | ison - Regional Church                                               |
|                            | As         | of                 | Over           |                                                                      |
|                            | 12/31/2019 | 12/31/2019         | (Under)        |                                                                      |
|                            | Actual     | Budget             | Budget         | Notes/Explanation                                                    |
| Total Income               | 126,804    | 112,270            | 14,534         | DMF & Designated for Region                                          |
| Expenses                   |            |                    |                |                                                                      |
| Salaries & Benefits        | 115,853    | 112,647            | 3,206          | OM Increase                                                          |
| Travel                     | 3,276      | 2,900              | 376            |                                                                      |
| Facilities                 | 10,546     | 12,829             | (2,283)        | Utilities & Maintenance                                              |
| Office Expenses            | 29,494     | 25,500             | 3,994          | Depreciation                                                         |
| Board & Committee Expenses | 291        |                    | 291            |                                                                      |
| Professional Services      | 9,600      | 9,600              |                |                                                                      |
| Program Support            | 3,000      |                    | 3,000          | Clergy Emergency                                                     |
| OM Allocation to Crystal   | (13,800)   | (13,800)           |                | Expense transferred to Crystal                                       |
| Total Expenses             | 158,259    | 149,676            | 8,583          |                                                                      |
| Events Total               | 324        |                    | 324            | Surplus of Events (Clergy Retreat, Men's Retreat, Regional Assembly) |
| NET SURPLUS/(DEFICIT)      | (31,131)   | (37,406)           | 6,275          | Lower Deficit for the year than expected                             |

|                              |            |                     | n Church Michig |                                                                                                                                                                                                                                                                                                                                                                                                                                                                                                                                                                                                                                                                                                                                                                                                                                                                                                                                                                                                                                                                                                                                                                                                                                                                                                                                                                                                                                                                                                                                                                                                                                                                                                                                                                                                                                                                                                                                                                                                                                                                                                                                 |
|------------------------------|------------|---------------------|-----------------|---------------------------------------------------------------------------------------------------------------------------------------------------------------------------------------------------------------------------------------------------------------------------------------------------------------------------------------------------------------------------------------------------------------------------------------------------------------------------------------------------------------------------------------------------------------------------------------------------------------------------------------------------------------------------------------------------------------------------------------------------------------------------------------------------------------------------------------------------------------------------------------------------------------------------------------------------------------------------------------------------------------------------------------------------------------------------------------------------------------------------------------------------------------------------------------------------------------------------------------------------------------------------------------------------------------------------------------------------------------------------------------------------------------------------------------------------------------------------------------------------------------------------------------------------------------------------------------------------------------------------------------------------------------------------------------------------------------------------------------------------------------------------------------------------------------------------------------------------------------------------------------------------------------------------------------------------------------------------------------------------------------------------------------------------------------------------------------------------------------------------------|
|                              | Budge      | t Report & Prior Ye | ar Comparison - | - Crystal Conference Center                                                                                                                                                                                                                                                                                                                                                                                                                                                                                                                                                                                                                                                                                                                                                                                                                                                                                                                                                                                                                                                                                                                                                                                                                                                                                                                                                                                                                                                                                                                                                                                                                                                                                                                                                                                                                                                                                                                                                                                                                                                                                                     |
|                              | As         | of                  | Over            |                                                                                                                                                                                                                                                                                                                                                                                                                                                                                                                                                                                                                                                                                                                                                                                                                                                                                                                                                                                                                                                                                                                                                                                                                                                                                                                                                                                                                                                                                                                                                                                                                                                                                                                                                                                                                                                                                                                                                                                                                                                                                                                                 |
|                              | 12/31/2019 | 12/31/2019          | (Under)         |                                                                                                                                                                                                                                                                                                                                                                                                                                                                                                                                                                                                                                                                                                                                                                                                                                                                                                                                                                                                                                                                                                                                                                                                                                                                                                                                                                                                                                                                                                                                                                                                                                                                                                                                                                                                                                                                                                                                                                                                                                                                                                                                 |
|                              | Actual     | Budget              | Budget          | Notes/Explanation                                                                                                                                                                                                                                                                                                                                                                                                                                                                                                                                                                                                                                                                                                                                                                                                                                                                                                                                                                                                                                                                                                                                                                                                                                                                                                                                                                                                                                                                                                                                                                                                                                                                                                                                                                                                                                                                                                                                                                                                                                                                                                               |
| Total Income                 | 86,377     | 78,900              | 7,477           | Higher than planned camp registrations, t-shirt sales, & Pioneer Renta                                                                                                                                                                                                                                                                                                                                                                                                                                                                                                                                                                                                                                                                                                                                                                                                                                                                                                                                                                                                                                                                                                                                                                                                                                                                                                                                                                                                                                                                                                                                                                                                                                                                                                                                                                                                                                                                                                                                                                                                                                                          |
| Expenses                     |            |                     |                 |                                                                                                                                                                                                                                                                                                                                                                                                                                                                                                                                                                                                                                                                                                                                                                                                                                                                                                                                                                                                                                                                                                                                                                                                                                                                                                                                                                                                                                                                                                                                                                                                                                                                                                                                                                                                                                                                                                                                                                                                                                                                                                                                 |
| Salaries & Benefits          | 13,054     | 13,800              | (746)           | Rebate from Worker's Comp                                                                                                                                                                                                                                                                                                                                                                                                                                                                                                                                                                                                                                                                                                                                                                                                                                                                                                                                                                                                                                                                                                                                                                                                                                                                                                                                                                                                                                                                                                                                                                                                                                                                                                                                                                                                                                                                                                                                                                                                                                                                                                       |
| Travel                       |            | 600                 | (600)           | 0.117-0.178-0.178-0.178-0.178-0.178-0.178-0.178-0.178-0.178-0.178-0.178-0.178-0.178-0.178-0.178-0.178-0.178-0.178-0.178-0.178-0.178-0.178-0.178-0.178-0.178-0.178-0.178-0.178-0.178-0.178-0.178-0.178-0.178-0.178-0.178-0.178-0.178-0.178-0.178-0.178-0.178-0.178-0.178-0.178-0.178-0.178-0.178-0.178-0.178-0.178-0.178-0.178-0.178-0.178-0.178-0.178-0.178-0.178-0.178-0.178-0.178-0.178-0.178-0.178-0.178-0.178-0.178-0.178-0.178-0.178-0.178-0.178-0.178-0.178-0.178-0.178-0.178-0.178-0.178-0.178-0.178-0.178-0.178-0.178-0.178-0.178-0.178-0.178-0.178-0.178-0.178-0.178-0.178-0.178-0.178-0.178-0.178-0.178-0.178-0.178-0.178-0.178-0.178-0.178-0.178-0.178-0.178-0.178-0.178-0.178-0.178-0.178-0.178-0.178-0.178-0.178-0.178-0.178-0.178-0.178-0.178-0.178-0.178-0.178-0.178-0.178-0.178-0.178-0.178-0.178-0.178-0.178-0.178-0.178-0.178-0.178-0.178-0.178-0.178-0.178-0.178-0.178-0.178-0.178-0.178-0.178-0.178-0.178-0.178-0.178-0.178-0.178-0.178-0.178-0.178-0.178-0.178-0.178-0.178-0.178-0.178-0.178-0.178-0.178-0.178-0.178-0.178-0.178-0.178-0.178-0.178-0.178-0.178-0.178-0.178-0.178-0.178-0.178-0.178-0.178-0.178-0.178-0.178-0.178-0.178-0.178-0.178-0.178-0.178-0.178-0.178-0.178-0.178-0.178-0.178-0.178-0.178-0.178-0.178-0.178-0.178-0.178-0.178-0.178-0.178-0.178-0.178-0.178-0.178-0.178-0.178-0.178-0.178-0.178-0.178-0.178-0.178-0.178-0.178-0.178-0.178-0.178-0.178-0.178-0.178-0.178-0.178-0.178-0.178-0.178-0.178-0.178-0.178-0.178-0.178-0.178-0.178-0.178-0.178-0.178-0.178-0.178-0.178-0.178-0.178-0.178-0.178-0.178-0.178-0.178-0.178-0.178-0.178-0.178-0.178-0.178-0.178-0.178-0.178-0.178-0.178-0.178-0.178-0.178-0.178-0.178-0.178-0.178-0.178-0.178-0.178-0.178-0.178-0.178-0.178-0.178-0.178-0.178-0.178-0.178-0.178-0.178-0.178-0.178-0.178-0.178-0.178-0.178-0.178-0.178-0.178-0.178-0.178-0.178-0.178-0.178-0.178-0.178-0.178-0.178-0.178-0.178-0.178-0.178-0.178-0.178-0.178-0.178-0.178-0.178-0.178-0.178-0.178-0.178-0.178-0.178-0.178-0.178-0.178-0.178-0.178-0.178-0.178-0.178-0.178-0.178-0.178-0.178-0.178-0.178-0.178-0.178-0.178-0.178-0.178-0.178-0.178-0.178-0.178-0.178-0 |
| Facilities                   | 8,814      | 11,000              | (2,186)         |                                                                                                                                                                                                                                                                                                                                                                                                                                                                                                                                                                                                                                                                                                                                                                                                                                                                                                                                                                                                                                                                                                                                                                                                                                                                                                                                                                                                                                                                                                                                                                                                                                                                                                                                                                                                                                                                                                                                                                                                                                                                                                                                 |
| Office Expenses              | 559        | 500                 | 59              |                                                                                                                                                                                                                                                                                                                                                                                                                                                                                                                                                                                                                                                                                                                                                                                                                                                                                                                                                                                                                                                                                                                                                                                                                                                                                                                                                                                                                                                                                                                                                                                                                                                                                                                                                                                                                                                                                                                                                                                                                                                                                                                                 |
| Camp Expenses                | 78,952     | 69,000              | 9,952           | Higher # of campers, higher expense than planned                                                                                                                                                                                                                                                                                                                                                                                                                                                                                                                                                                                                                                                                                                                                                                                                                                                                                                                                                                                                                                                                                                                                                                                                                                                                                                                                                                                                                                                                                                                                                                                                                                                                                                                                                                                                                                                                                                                                                                                                                                                                                |
| Total Expenses               | 101,379    | 94,900              | 6,479           |                                                                                                                                                                                                                                                                                                                                                                                                                                                                                                                                                                                                                                                                                                                                                                                                                                                                                                                                                                                                                                                                                                                                                                                                                                                                                                                                                                                                                                                                                                                                                                                                                                                                                                                                                                                                                                                                                                                                                                                                                                                                                                                                 |
| NET SURPLUS/(DEFICIT)        | (15,002)   | (16,000)            | 998             | Lower Deficit for the year than expected                                                                                                                                                                                                                                                                                                                                                                                                                                                                                                                                                                                                                                                                                                                                                                                                                                                                                                                                                                                                                                                                                                                                                                                                                                                                                                                                                                                                                                                                                                                                                                                                                                                                                                                                                                                                                                                                                                                                                                                                                                                                                        |
| TOTAL 2019 SURPLUS/(DEFICIT) | (46,133)   | (53,406)            | 7,273           |                                                                                                                                                                                                                                                                                                                                                                                                                                                                                                                                                                                                                                                                                                                                                                                                                                                                                                                                                                                                                                                                                                                                                                                                                                                                                                                                                                                                                                                                                                                                                                                                                                                                                                                                                                                                                                                                                                                                                                                                                                                                                                                                 |

|                              | 1          |          | rch Michigan Region<br>Cash Rollforward                                                                             |
|------------------------------|------------|----------|---------------------------------------------------------------------------------------------------------------------|
| Regional Cash                | 12/31/2018 | 108,818  | Regional Cash Balance on December 2018 Dashboard                                                                    |
| 2019 Operating Deficit       |            | (46,133) | From above                                                                                                          |
| Add Back:                    | 1          | 1        |                                                                                                                     |
| Depreciation                 | 1          | 16,000   | Not a cash item, so depreciation gets added back  Cash sent to UCCR from Crystal Endowment (moved from CCF to Cash) |
| Cash on deposit with UCCR    |            | 28,000   |                                                                                                                     |
| Cash Proceeds from Land Sale |            | 254,367  | Kept separate for visibility and not part of operations                                                             |
| Estimated Cash Balance       | 12/31/2019 | 361,052  |                                                                                                                     |
| Actual Cash Balance          | 12/31/2019 | 364,880  | Regional Cash Balance on December 2019 Dashboard                                                                    |

The above rollforward is to illustrate that we used approximately \$30,000 more cash that we had in income for the year.