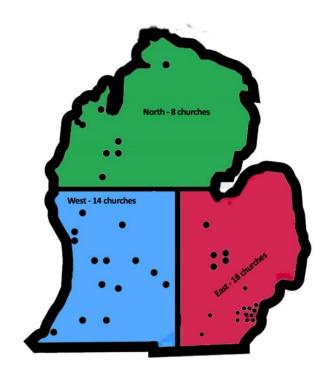

# Christian Church (Disciples of Christ) Michigan Region THREE REGIONAL DISTRICTS (12/3/21)

## **WEST DISTRICT (14 churches)**

Regional Associate: Rev. Peter Morgan

### NORTH DISTRICT (8 churches)

Regional Associate: Rev. Robert (Bob) Larimer

## **SOUTHEAST DISTRICT (18 churches)**

Regional Associate: Apostle John Harvey